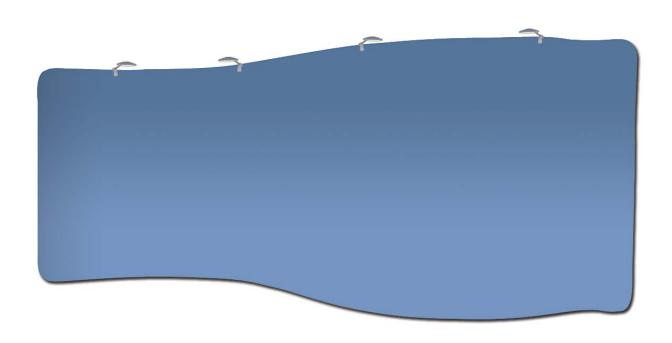

# **20FT Wave Series Serpentine Frame To Install**



#### STEP 1:



Connect all the pipes together, according to the sticker number on each pipe. Make sure it is same sticker number before you joint the pipes.

For example: 7 on the Corner sections(C) meet the 7 on the Curved Pipes(B).

#### STEP 2:



Put the graphic on the frame, just like you put a pillowcase on a pillow.



Make sure the teeth of zipper was close to each other before zip it up.

### STEP 4:



Hand-tight the LED light (E) on the top of frame, and connect with the power cord.

## Please Note:

Don't make the lights too tight on the frame, as it will probably damage the graphic!