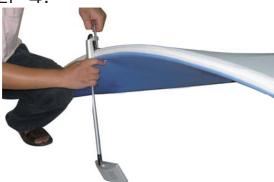

#### STEP 2:

Put the graphic on the frame, just like you put a pillowcase on a pillow.

Make sure the teeth of zipper was close to each other before zip it up.