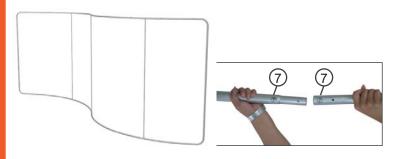

#### STEP 1:

Connect all the pipes together, according to the sticker number on each pipe. Make sure it is same sticker number before you joint the pipes.

For example: 7 on the Corner sections(C) meet the 7 on the Curved Pipes(B).