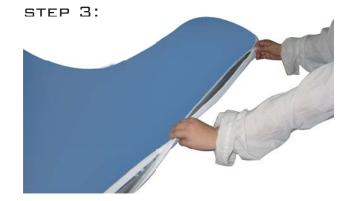

#### STEP 2:

Put the graphic on the frame, just like you put a pillowcase on a pillow.

Make sure the teeth of zipper was close to each other before zip it up.