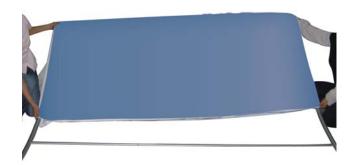

#### STEP 2:

Put the graphic on the frame, just like you put a pillowcase on a pillow.

Make sure the teeth of zipper was close to each other before zip it up.